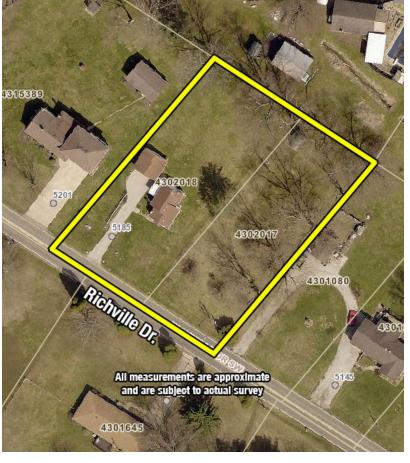

## **Waseity Trust – Ranch Home On Two Lots**

PERRY TWP. - STARK COUNTY - PERRY LSD

Absolute auction, all sells to the highest bidder on location:

5185 Richville Dr. SW, Navarre, OH 44662

**Directions:** Take I-77 south of Canton to the Faircrest exit. Go west to Shepler Church Ave, then south to Richville Dr. and west to auction. Watch for KIKO signs.

## Members - State and National Auctioneers Association

Clean one-owner, two-bedroom, one-bath ranch home situated on two lots (.97 acre)! Detached two-car garage and storage shed. Updated shower in bathroom. Eat-in kitchen with all appliances! Full basement was waterproofed in 2011. Gas furnace, and updated breaker electric service. Perry LSD. Easy keeper in a very convenient location. Check it out!