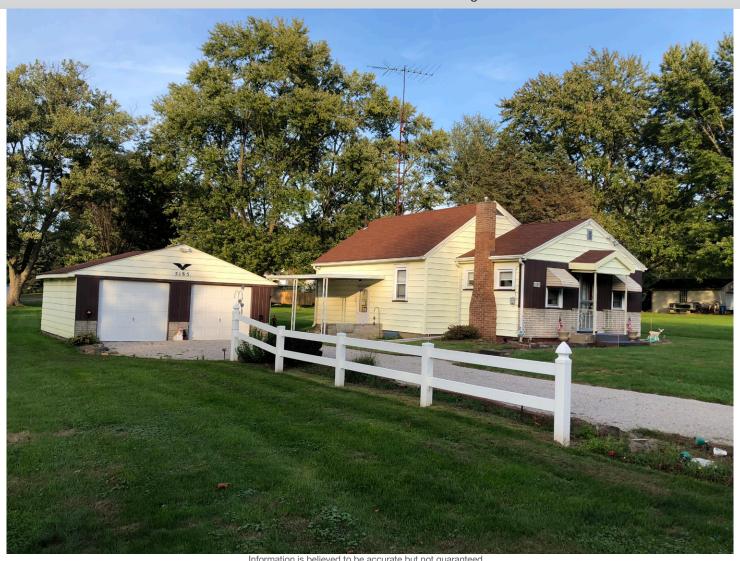

## **Waseity Trust – Ranch Home On Two Lots**

PERRY TWP. - STARK COUNTY - PERRY LSD

Absolute auction, all sells to the highest bidder on location:

5185 Richville Dr. SW, Navarre, OH 44662

**Directions:** Take I-77 south of Canton to the Faircrest exit. Go west to Shepler Church Ave, then south to Richville Dr. and west to auction. Watch for KIKO signs.

## Members - State and National Auctioneers Association

Clean one-owner, two-bedroom, one-bath ranch home situated on two lots (.97 acre)! Detached two-car garage and storage shed. Updated shower in bathroom. Eat-in kitchen with all appliances! Full basement was waterproofed in 2011. Gas furnace, and updated breaker electric service. Perry LSD. Easy keeper in a very convenient location. Check it out!